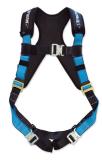

## TRACX HARNESS

The TracX harness is one of Tractel®'s most comfortable harness. The TracX pad provides extra comfort and minimizes weight on shoulders. The breathable lining keeps you dry and comfortable. Its adjustable leg, shoulder, chest and sub-pelvic straps can be adjusted to a perfect fit for maximum comfort. Its snap release lanyard keeper design keeps the lanyard arm out of the way when not in use and minimizes the risk of tripping.

## **FEATURES**

- Adjustable dorsal D-ring
- Adjustable chest strap
- Snap release lanyard keepers on both shoulder straps
- Available with auto-buckle or tongue and buckle legs
- Adjustable sub-pelvic strap (auto-buckle models)
- Accommodates tool belt up to 4 in. (102 mm) wide
- Models featuring tool belt includes a rigid removable belt that accommodates tool pouches
- Fall indicators / inspection tag / serial number
- Two colors: blue shoulder straps and black leg straps
- APPLICABLE STANDARDS CSA Z259.10-12 / ANSI Z359.1-2007 / ANSI A10.32-2012 / OSHA 1926
- One size: AU732/X (fits most)