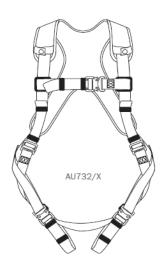

## **FEATURES**

- Adjustable dorsal D-ring
- Adjustable chest strap
- Snap release lanyard keepers on both shoulder straps
- Available with auto-buckle or tongue and buckle legs
- Adjustable sub-pelvic strap (auto-buckle models)
- Accommodates tool belt up to 4 in. (102 mm) wide
- Models featuring tool belt includes a rigid removable belt that accommodates tool pouches
- Fall indicators / inspection tag / serial number
- Two colors: blue shoulder straps and black leg straps
- APPLICABLE STANDARDS CSA Z259.10-12 / ANSI Z359.1-2007 / ANSI A10.32-2012 / OSHA 1926
- One size: AU732/X (fits most)

| STOCK NO.    | UPC NO. | DESCRIPTION                                                    | WEIGHT<br>LBS. |
|--------------|---------|----------------------------------------------------------------|----------------|
| FALAU732X-S7 | AU732/X | TRACX HARNESS WITH DORSAL D-RING One size: AU732/X (fits most) | 3.4            |
|              |         |                                                                |                |